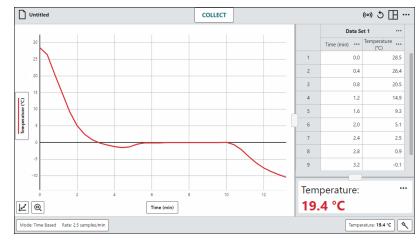

## **Getting Started**

- 1. Connect Go! Link to a USB port and the sensor to the Go! Link.
- 2. Start the data-collection software. The sensor will be recognized and in most cases will display the live reading. **Note**: The thermometer display shown in the graph below is only displayed when using a temperature probe.
- 3. Click Collect to begin collecting data.